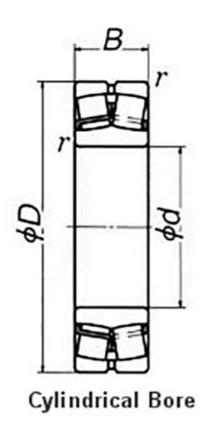

## **Basic dimensions**

| Inner diameter [d] | 200.00 | mm |
|--------------------|--------|----|
| Outer diameter [D] | 280.00 | mm |
| Width [B]          | 60.00  | mm |