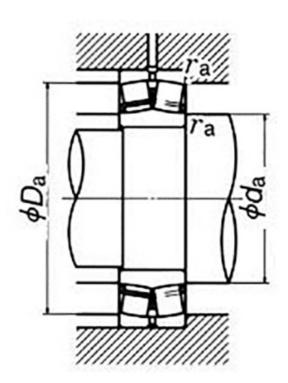

## Other data

Ref diam groove max [Da max] 263.00 mm

Bore type Cylindrical

Cage Type Brass

Clearance C3

Ref diam shaft min [da min] 219.00 mm